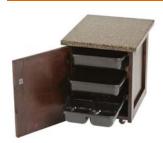

### Description:

The accessory cart adds signature style by allowing you to choose appearance options that accentuate any spa décor.

#### Features:

Includes a sleek, impact resistant Avonite<sup>™</sup> surface, three pull-out trays, locking wheels and solid maple wood construction There's also a clever front door that folds back flat against the side for effortless maneuvering around the cabinet. (pictured in upgraded stain).

# Specifications:

- o Dimensions -14 5/8" W x 17 11/16"L x 17.5" H
- o Electrical None
- o Plumbing None
- o Warranty 1 Year